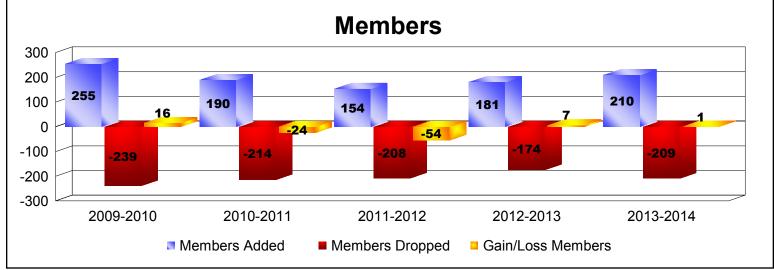

District 5M 2 As of June 2014 Cumulative

| Year      | New<br>Clubs | Dropped<br>Clubs | Gain/<br>Loss<br>Clubs | New<br>Members | Charter<br>Members | Reinstate<br>Members | Transfer<br>Members | Total<br>Member<br>Added | Total<br>Members<br>Dropped | Gain/<br>Loss<br>Members |
|-----------|--------------|------------------|------------------------|----------------|--------------------|----------------------|---------------------|--------------------------|-----------------------------|--------------------------|
| 2009-2010 | 1            | 0                | 1                      | 213            | 25                 | 3                    | 14                  | 255                      | -239                        | 16                       |
| 2010-2011 | 0            | 0                | 0                      | 177            | 0                  | 6                    | 7                   | 190                      | -214                        | -24                      |
| 2011-2012 | 0            | 0                | 0                      | 147            | 0                  | 4                    | 3                   | 154                      | -208                        | -54                      |
| 2012-2013 | 0            | 0                | 0                      | 170            | 0                  | 4                    | 7                   | 181                      | -174                        | 7                        |
| 2013-2014 | 0            | 0                | 0                      | 193            | 2                  | 5                    | 10                  | 210                      | -209                        | 1                        |
| Average   | 0            | 0                | 0                      | 180            | 5                  | 4                    | 8                   | 198                      | -209                        | -11                      |