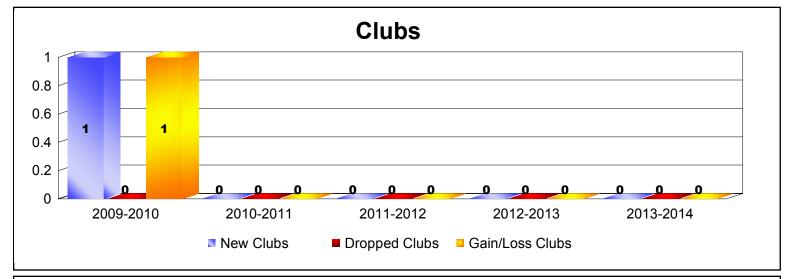

District 5M 2 As of June 2014 Cumulative

| Year      | New<br>Clubs | Dropped<br>Clubs | Gain/<br>Loss<br>Clubs | New<br>Members | Charter<br>Members | Reinstate<br>Members | Transfer<br>Members | Total<br>Member<br>Added | Total<br>Members<br>Dropped | Gain/<br>Loss<br>Members |
|-----------|--------------|------------------|------------------------|----------------|--------------------|----------------------|---------------------|--------------------------|-----------------------------|--------------------------|
| 2009-2010 | 1            | 0                | 1                      | 213            | 25                 | 3                    | 14                  | 255                      | -239                        | 16                       |
| 2010-2011 | 0            | 0                | 0                      | 177            | 0                  | 6                    | 7                   | 190                      | -214                        | -24                      |
| 2011-2012 | 0            | 0                | 0                      | 147            | 0                  | 4                    | 3                   | 154                      | -208                        | -54                      |
| 2012-2013 | 0            | 0                | 0                      | 170            | 0                  | 4                    | 7                   | 181                      | -174                        | 7                        |
| 2013-2014 | 0            | 0                | 0                      | 193            | 2                  | 5                    | 10                  | 210                      | -209                        | 1                        |
| Average   | 0            | 0                | 0                      | 180            | 5                  | 4                    | 8                   | 198                      | -209                        | -11                      |